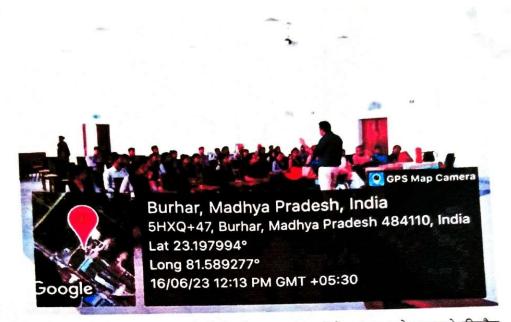

उद्यमी होने के गुण विद्यमान है वे स्वयं का स्वरोजगार स्थापित करने एवं अन्य को भी रोजगार उपलब्ध करने हेतु अभिप्रेरित हो सके।

महाविद्यालय की छात्र /छात्राओं का यह दल सुबह 11:20 बजे औद्योगिक संस्थान '' ओरिएंट पेपर मिल्स अमलाई '' पंहुचा, जहा परप्रवेश सम्बन्धी औपचारिकता पूरी करने के बाद दल को भ्रमण की अनुमति प्राप्त हो गई।

ओरिएंट पेपर मिल्स अमलाई के एजीएम - एच .आर . श्री रवि सिंह के द्वारा भ्रमण दल औपचारिक स्वागत किया गया और सभी का परिचय प्राप्त किया गया | श्री रवि सिंह के द्वारा प्लांट के भ्रमण के पूर्व भ्रमण दल को प्लांट में कागज बनाने से लेकरवाणिजिक विपरण हेतु बाजार में उपलब्ध कराये जाने की समस्त प्रक्रिया को सविस्तार से समझाते हुए बताया कि कागज के निर्माण के लिए ऐसे पेड़ की लकडियो का प्रयोग किया जाता है ,जिनमे रेशे अधिक होते है इसके लिए बॉस , नीलगिरीऔर सरकंडे आदि का उपयोग कागज के निर्माण में