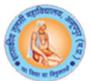

उद्यमी होने के गुण विद्यमान है वे स्वयं का स्वरोजगार स्थापित करने एवं अन्य को भी रोजगार उपलब्ध करने हेतु अभिप्रेरित हो सके।

महाविद्यालय की छात्र /छात्राओं का यह दल सुबह 11:20 बजे औद्योगिक संस्थान '' ओरिएंट पेपर मिल्स अमलाई '' पंहुचा, जहा परप्रवेश सम्बन्धी औपचारिकता पूरी करने के बाद दल को भ्रमण की अनुमति प्राप्त हो गई।

ओरिएंट पेपर मिल्स अमलाई के एजीएम - एच .आर . श्री रवि सिंह के द्वारा भ्रमण दल औपचारिक स्वागत किया गया और सभी का परिचय प्राप्त किया गया | श्री रवि सिंह के द्वारा प्लांट के भ्रमण के पूर्व भ्रमण दल को प्लांट में कागज बनाने से लेकरवाणिजिक विपरण हेतु बाजार में उपलब्ध कराये जाने की समस्त प्रक्रिया को सविस्तार से समझाते हुए बताया कि कागज के निर्माण के लिए ऐसे पेड़ की लकडियो का प्रयोग किया जाता है ,जिनमे रेशे अधिक होते है इसके लिए बॉस , नीलगिरीऔर सरकंडे आदि का उपयोग कागज के निर्माण में