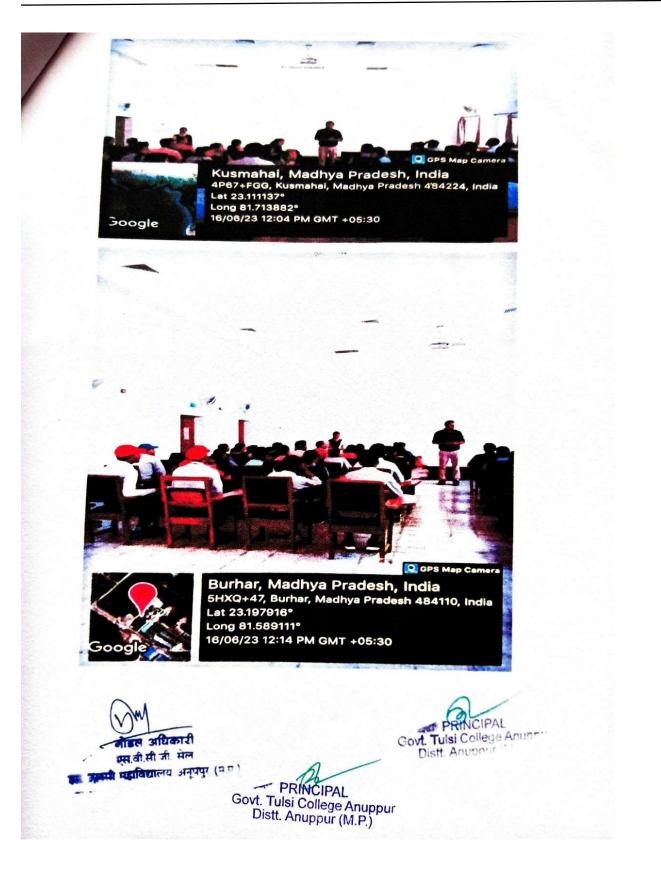

शासकीय अग्रणी तुलसी महाविद्यालय अनूपपुर के प्राचार्य डॉ. जे. के. संत केद्वारा स्वामी विवेकानंद कैरियर मार्गदर्शन योजना के जिला नोडल /प्रकोष्ठ प्रभारी / टीपीओ प्रो. विनोद कुमार कोल और सह-प्रभारी श्रीमती संगीता बासरानी , आईक्यूएसी प्रभारी डॉ. देवेन्द्र सिंह बागरी , डॉ. राजेश्वरी तिवारी , डॉ. संजीव द्विवेदी और डॉ. तरन्नुम सरवत के नेतृत्व में महाविद्यालय की 36 छात्र / छात्राओं के एक दल को 16 जून 2023 को प्रातः 10 :00 बजे महाविद्यालय से बस को हरी झंडी दिखाकर ओरिएंट पेपर मिल्स अमलाई के लिए रवाना किया |

उद्यमी होने के गुण विद्यमान है वे स्वयं का स्वरोजगार स्थापित करने एवं अन्य को भी रोजगार उपलब्ध करने हेतु अभिप्रेरित हो सके।

महाविद्यालय की छात्र /छात्राओं का यह दल सुबह 11:20 बजे औद्योगिक संस्थान '' ओरिएंट पेपर मिल्स अमलाई '' पंहुचा, जहा परप्रवेश सम्बन्धी औपचारिकता पूरी करने के बाद दल को भ्रमण की अनुमति प्राप्त हो गई।