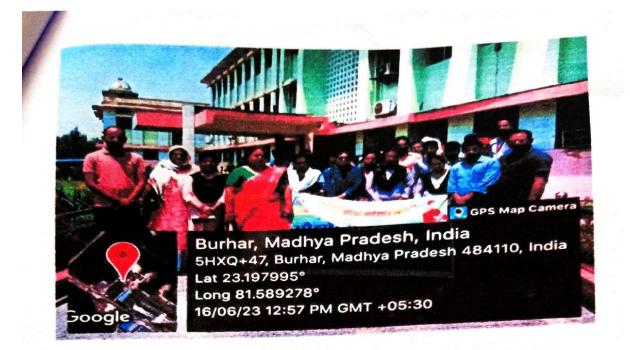

उद्यमी होने के गुण विद्यमान है वे स्वयं का स्वरोजगार स्थापित करने एवं अन्य को भी रोजगार उपलब्ध करने हेतु अभिप्रेरित हो सके।

महाविद्यालय की छात्र /छात्राओं का यह दल सुबह 11:20 बजे औद्योगिक संस्थान '' ओरिएंट पेपर मिल्स अमलाई '' पंहुचा, जहा परप्रवेश सम्बन्धी औपचारिकता पूरी करने के बाद दल को भ्रमण की अनुमति प्राप्त हो गई।

ओरिएंट पेपर मिल्स अमलाई के एजीएम - एच .आर . श्री रवि सिंह के द्वारा भ्रमण दल औपचारिक स्वागत किया गया और सभी का परिचय प्राप्त किया गया | श्री रवि सिंह के द्वारा प्लांट के भ्रमण के पूर्व भ्रमण दल को प्लांट में कागज बनाने से लेकरवाणिजिक विपरण हेतु बाजार में उपलब्ध कराये जाने की समस्त प्रक्रिया को सविस्तार से समझाते हुए बताया कि कागज के निर्माण के लिए ऐसे पेड़ की लकडियो का प्रयोग किया जाता है ,जिनमे रेशे अधिक होते है इसके लिए बॉस , नीलगिरीऔर सरकंडे आदि का उपयोग कागज के निर्माण में