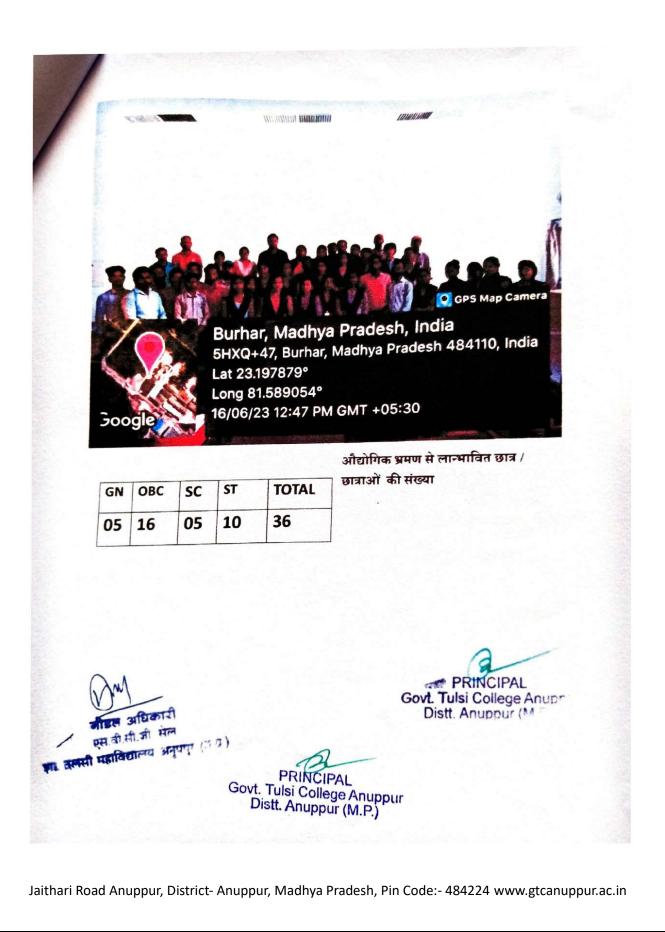

शासकीय अग्रणी तुलसी महाविद्यालय अनूपपुर के प्राचार्य डॉ. जे. के. संत केद्वारा स्वामी विवेकानंद कैरियर मार्गदर्शन योजना के जिला नोडल /प्रकोष्ठ प्रभारी / टीपीओ प्रो. विनोद कुमार कोल और सह-प्रभारी श्रीमती संगीता बासरानी , आईक्यूएसी प्रभारी डॉ. देवेन्द्र सिंह बागरी , डॉ. राजेश्वरी तिवारी , डॉ. संजीव द्विवेदी और डॉ. तरन्नुम सरवत के नेतृत्व में महाविद्यालय की 36 छात्र / छात्राओं के एक दल को 16 जून 2023 को प्रातः 10 :00 बजे महाविद्यालय से बस को हरी झंडी दिखाकर ओरिएंट पेपर मिल्स अमलाई के लिए रवाना किया |

उद्यमी होने के गुण विद्यमान है वे स्वयं का स्वरोजगार स्थापित करने एवं अन्य को भी रोजगार उपलब्ध करने हेतु अभिप्रेरित हो सके।

महाविद्यालय की छात्र /छात्राओं का यह दल सुबह 11:20 बजे औद्योगिक संस्थान '' ओरिएंट पेपर मिल्स अमलाई '' पंहुचा, जहा परप्रवेश सम्बन्धी औपचारिकता पूरी करने के बाद दल को भ्रमण की अनुमति प्राप्त हो गई।